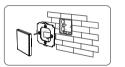

#### T series Installation/ Dismantlement

Install the bottom case into the wall Above are the standard bottom cases.

Clicks into the upper side of glass panel on the controller base, then press the lower side slightly to make it clicks into the controller base.

Fix the controller base on the bottom case with screw.

Plug into the below bayonet with a screwdriver, and upwarp screwdriver. then you can dismantle the controller