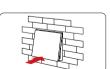

### B series Installation/ Dismantlement

Fix the controller base on the bottom case with screw.

Plug into the below bayonet with a screwdriver, and upwarp screwdriver. then you can dismantle the controller