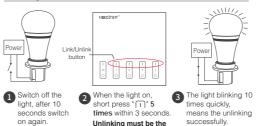

#### Unlinking Instructions

light, after 10

seconds switch

If the light not blink guickly, the unlink failed, pls switch off the light again, and follow the above steps to unlink again.

same zone with the Linking

#### Unlinking Instructions

- 1 Switch off the light, after 10 seconds switch on again.
  - 3 seconds
- When the light on, long press " " within Unlinking must be the
  - The light blinking 10 times quickly, means the unlinking successfully.