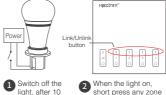

# Linking Instructions MIBOXER

3 seconds

- Power The light blink 3
- times slowly means the linking is done successfully.
- of " T 3 times within

If the light not blink slowly, the linking failed, pls switch off the light again, and follow the above steps again.

#### Unlinking Instructions

light, after 10

seconds switch

If the light not blink guickly, the unlink failed, pls switch off the light again, and follow the above steps to unlink again.

same zone with the Linking