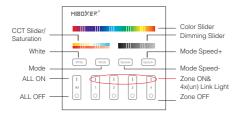

#### B4 & T4 4-Zone Panel Remote Contoller ( RGB+CCT )

- Touch color slider, choose the color you want.
- Under white light mode, adjust color temperature: Under color light mode, change color saturation.
- Touch dimming slider to change the brightness from 1~100%.
- White Touch white button to white light mode.
- Mode Switching modes.
- Speed- Slow the speed on present dynamic mode.
- (Speed+) Accelerate the speed on present dynamic mode.
- ALL ON: Touch to turn on all linked lights. Long press 5 seconds to turn ON the indicating sound. Zone(1-4) ON: Touch zone ON, turn on zone-linked lights.
- ALL OFF: Touch to turn off all linked lights. Long press 5 seconds to turn OFF the indicating sound. Zone(1-4) OFF: Touch zone OFF, turn off zone-linked lights