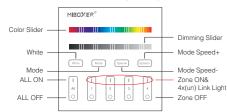

#### B3 & T3 4-Zone Panel Remote Contoller (RGBW)

- Touch color slider, choose the color you want
- Touch dimming slider to change the brightness from 1~100%.
- ( White ) Touch white button to white light mode.
- Mode Switching modes.
- Speed- Slow the speed on present dynamic mode.
- Speed+ Accelerate the speed on present dynamic mode.
  - ALL ON: Touch to turn on all linked lights. Long press 5 seconds to turn ON the indicating sound. Zone(1-4) ON: Touch zone ON, turn on zone-linked lights.
- ALL OFF: Touch to turn off all linked lights Long press 5 seconds to turn OFF the indicating sound. Zone(1-4) OFF: Touch zone OFF, turn off zone-linked lights.