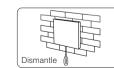

# Installation/ Dismantlement

Fix the controller base on the bottom case with screw.

Plug into the below bayonet with a screwdriver, and upwarp screwdriver. then you can dismantle the controller