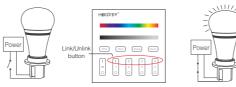

# Linking Instructions MIBOXER

3 seconds

- Power The light blink 3
- times slowly means the linking is done successfully.
- of " T 3 times within

If the light not blink slowly, the linking failed, pls switch off the light again, and follow the above steps again.