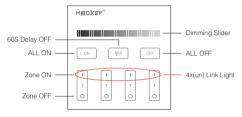

# Function of kevs

Remark: When touching the button, LED indicating lamp will flash once with different sound (Touch slider with no sound).

## 4-Zone Panel Remote Contoller ( Brightness )

Touch dimming slider to change the brightness from 1~100%.

Touch master ON, turn on all linked lights. Long press 5 seconds to turn ON the indicating sound.

When the light is ON, press "60S Delay OFF", the light will be OFF Automatically after 60 seconds.

Touch master OFF, turn off all linked lights. Long press 5 seconds to turn OFF the indicating sound.

Touch Zone ON, turn on zone-linked lights.

Touch Zone OFF, turn off zone-linked lights