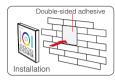

# Installation/ Dismantlement

### B series Installation/ Dismantlement

#### T series Installation/ Dismantlement

Install the bottom case into the wall Above are the standard bottom cases.

Clicks into the upper side of glass panel on the controller base, then press the lower side slightly to make it clicks into the controller base.

Fix the controller base on the bottom case with screw.

Plug into the below bayonet with a screwdriver, and upwarp screwdriver. then you can dismantle the controller