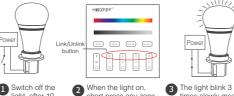

# Linking Instructions MIBOXER°

- 1 Switch off the light, after 10 seconds switch on again.
  - times slowly means of " 1 times within
    - the linking is done successfully.

If the light not blink slowly, the linking failed, pls switch off the light again, and follow the above steps again