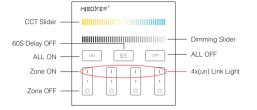

## 4-Zone Panel Remote Contoller ( Brightness )

Touch dimming slider to change the brightness from 1~100%.

Touch master ON, turn on all linked lights. Long press 5 seconds to turn ON the indicating sound.

When the light is ON, press "60S Delay OFF", the light will be OFF Automatically after 60 seconds.

Touch master OFF, turn off all linked lights. Long press 5 seconds to turn OFF the indicating sound.

Touch Zone ON, turn on zone-linked lights.

Touch Zone OFF, turn off zone-linked lights