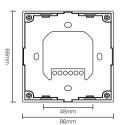

Transmitting Power: 6dBm Standby Power: 20uA

Working Voltage: 3V(2\*AAA Battery) Modulation Method: GESK Control Distance: 30m Transmission Frequency: 2.4GHz

B Series: Powered by 3V(2\*AAA Batterv)

Working Temp.: -20-60°C Size: 86\*86\*19mm

#### T Series: Powered by AC90-110V or AC180-240V

Transmitting Power: 6dBm Transmission Frequency: 2.4GHz Modulation Method: GFSK

**Parameters** 

Working Voltage: AC90-110V or AC180-240V Control Distance: 30m Working Temp.: -20-60°C Size: 86\*86\*31mm