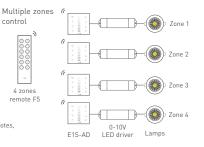

# Wiring Diagram

Connect with 0-10V driver (supporting 10V PWM)

### Application Composition

### Connect with 0-10V driver

# LTECH **RF** Wireless Wiring

E1S-AD E series touch panel

\* Touch panels can be sync controlled by multi remotes, please refer to the manual of remote's usage.