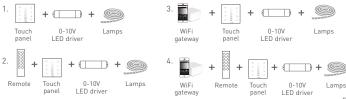

---------------|----------------|----------------|------------------|
| Input Voltage:   | 100~240Vac     | Working Temp.: | -20°C~55°C       |
| Wireless Signal: | RF 2.4GHz      | Dimensions:    | L86×W86×H36(mm)  |
| Output Signal:   | 0-10V, 10V PWM | Package Size:  | L113×W112×H50(mm |
|                  |                | Weight(G.W.):  | 225g             |

**CE ROHS** (warranty) 5 years)

# Product Size

#### Unit- mm





European style



86 size



E1S-AD E series touch panel



★ When blue indicator light of <sup>()</sup> key is on, long press <sup>()</sup> to turn on/off buzzer. When white indicator light of <sup>()</sup> key is on, long press <sup>()</sup> to match code.







# Wiring Diagram



Connect with 0-10V driver (supporting 10V PWM)



### Application Composition



### Connect with 0-10V driver

# LTECH **RF** Wireless Wiring







E1S-AD E series touch panel

\* Touch panels can be sync controlled by multi remotes, please refer to the manual of remote's usage.

### Match Code between Touch Panel & Remote

control



# LTECH

E1S-AD E series touch panel

# Match Code between Touch Panel & Gateway



# Clear Code

Press the bottom two keys on touch panel simultaneously for 6 seconds, the indicator light flicker several times, clear code successfully.



\* Please match/clear code when (1) indicator light of panel is white.

\* No further notice if any changes in the manual. Product function depends on the goods. Please feel free to contact our official distributor if any question.

www.ltech-led.com