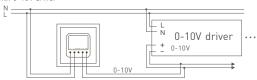

# Wiring Diagram

Connect with 0-10V driver (supporting 10V PWM)

### Connect with 0-10V driver