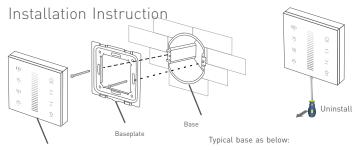

E1S-AD E series touch panel

# LTECH

E1S-AD E series touch panel





1

#### E1S-AD E series touch panel

# LTECH Product Features

- 3 in 1 function: RF wireless control and 0-10V, 10VPWM output control.
- · Touch keys with chord and LED indicator.
- Adopts capacitive touch control technology on the panel, makes LED color selection more user-friendly.
- Touch panel can be controlled by remote directly or smart phone if add a gateway.

# LTECH

#### E1S-AD E series touch panel



<u>\_\_\_</u>

Touch panel

# Technical Specs

| E1S-AD           | Touch panel    |                |                  |
|------------------|----------------|----------------|------------------|
| Input Voltage:   | 100~240Vac     | Working Temp.: | -20°C~55°C       |
| Wireless Signal: | RF 2.4GHz      | Dimensions:    | L86×W86×H36(mm)  |
| Output Signal:   | 0-10V, 10V PWM | Package Size:  | L113×W112×H50(mm |
|                  |                | Weight(G.W.):  | 225g             |

**CE ROHS** (warranty) 5 years)

# Product Size

#### Unit- mm





European style



86 size



E1S-AD E series touch panel



★ When blue indicator light of <sup>()</sup> key is on, long press <sup>()</sup> to turn on/off buzzer. When white indicator light of <sup>()</sup> key is on, long press <sup>()<