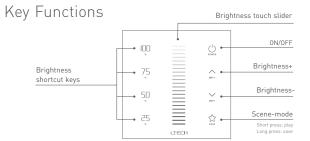

#### Unit- mm

European style

86 size

E1S-AD E series touch panel

★ When blue indicator light of <sup>()</sup> key is on, long press <sup>()</sup> to turn on/off buzzer. When white indicator light of <sup>()</sup> key is on, long press <sup>()</sup> to match code.