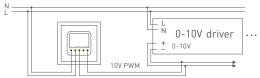

|                  |
|------------------|----------------|----------------|------------------|
| Input Voltage:   | 100~240Vac     | Working Temp.: | -20°C~55°C       |
| Wireless Signal: | RF 2.4GHz      | Dimensions:    | L86×W86×H36(mm)  |
| Output Signal:   | 0-10V, 10V PWM | Package Size:  | L113×W112×H50(mm |
|                  |                | Weight(G.W.):  | 225g             |

**CE ROHS** (warranty) 5 years)

# Product Size

#### Unit- mm





European style



86 size



E1S-AD E series touch panel



★ When blue indicator light of <sup>()</sup> key is on, long press <sup>()</sup> to turn on/off buzzer. When white indicator light of <sup>()</sup> key is on, long press <sup>()</sup> to match code.







# Wiring Diagram



Connect with 0-10V driver (supporting 10V PWM)



### Application Composition



### Connect with 0-10V driver

# LTECH **RF** Wireless Wiring







E1S-AD E series touch panel

\* Touch panels can be sync controlled by multi remotes, please refer to the manual of remote's usage.

### Match Code between Touch Panel & Remote

control



# LTECH

E1S-AD E series touch panel

# Match Code between Touch Panel & Gateway



# Clear Code

Press the bottom two keys on touch panel simultaneously for 6 seconds, the indicator light flicker several times, clear code successfully.



\* Please match/clear code when (1) indicator light of panel is white.

\* No further notice if any changes in the manual. Product function depends on the goods. Please feel free to contact our official distributor if any question.

www.ltech-led.com