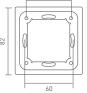

# Product Size

#### Unit- mm

European style

86 size

E1S-AD E series touch panel

★ When blue indicator light of <sup>()</sup> key is on, long press <sup>()</sup> to turn on/off buzzer. When white indicator light of <sup>()</sup> key is on, long press <sup>()</sup> to match code.