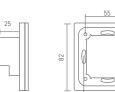

# Product Size

#### Unit- mm

European style

86 size

E1S-AD E series touch panel

★ When blue indicator light of <sup>()</sup> key is on, long press <sup>()</sup> to turn on/off buzzer. When white indicator light of <sup>()</sup> key is on, long press <sup>()</sup> to match code.