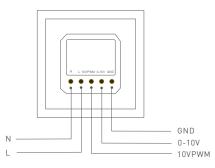

# Wiring Diagram

Connect with 0-10V driver (supporting 10V PWM)

### Connect with 0-10V driver