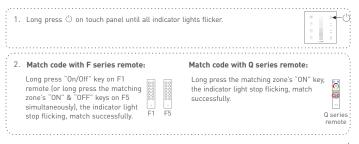

ckage Size:  | L113×W112×H50(mm |
|                  |                | Weight(G.W.):  | 225g             |

**CE ROHS** (warranty) 5 years)

# Product Size

#### Unit- mm





European style



86 size



E1S-AD E series touch panel



★ When blue indicator light of <sup>()</sup> key is on, long press <sup>()</sup> to turn on/off buzzer. When white indicator light of <sup>()</sup> key is on, long press <sup>()</sup> to match code.







# Wiring Diagram



Connect with 0-10V driver (supporting 10V PWM)



### Application Composition



### Connect with 0-10V driver

# LTECH **RF** Wireless Wiring







E1S-AD E series touch panel

\* Touch panels can be sync controlled by multi remotes, please refer to the manual of remote's usage.

### Match Code between Touch Panel & Remote

control



# LTECH

E1S-AD E series touch panel

# Match Code between Touch Panel & Gateway



# Clear Code

Press the bottom two keys on touch panel simultaneously for 6 seconds, the indicator light flicker several times, clear code successfully.



\* Please match/clear code when (1) indicator light of panel is white.

\* No further notice if any changes in the manual. Product function depends on the goods. Please feel free to contact our official distributor if any question.

www.ltech-led.com