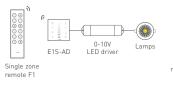

# LTECH **RF** Wireless Wiring

E1S-AD E series touch panel

\* Touch panels can be sync controlled by multi remotes, please refer to the manual of remote's usage.