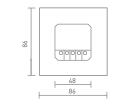

# Product Size

#### Unit- mm

European style

86 size

E1S-AD E series touch panel

★ When blue indicator light of <sup>()</sup> key is on, long press <sup>()</sup> to turn on/off buzzer. When white indicator light of <sup>()</sup> key is on, long press <sup>()</sup> to match code.