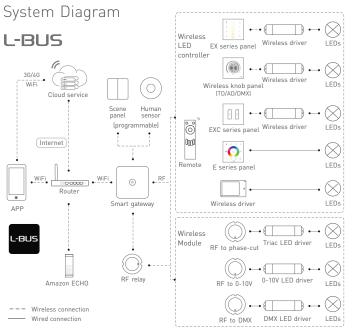

E1S-AD E series touch panel

# LTECH

E1S-AD E series touch panel





1

#### E1S-AD E series touch panel

# LTECH Product Features

- 3 in 1 function: RF wireless control and 0-10V, 10VPWM output control.
- · Touch keys with chord and LED indicator.
- Adopts capacitive touch control technology on the panel, makes LED color selection more user-friendly.
- Touch panel can be controlled by remote directly or smart phone if add a gateway.

# LTECH

#### E1S-AD E series touch panel



<u>\_\_\_</u>

Touch panel

# Technical Specs

| E1S-AD           | Touch panel    |                |                  |
|------------------|----------------|----------------|------------------|
| Input Voltage:   | 100~240Vac     | Working Temp.: | -20°C~55°C       |
| Wireless Signal: | RF 2.4GHz      | Dimensions:    | L86×W86×H36(mm)  |
| Output Signal:   | 0-10V, 10V PWM | P