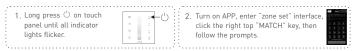

:  | 225g             |

**CE ROHS** (warranty) 5 years)

# Product Size

#### Unit- mm





European style



86 size



E1S-AD E series touch panel



★ When blue indicator light of <sup>()</sup> key is on, long press <sup>()</sup> to turn on/off buzzer. When white indicator light of <sup>()</sup> key is on, long press <sup>()</sup> to match code.







# Wiring Diagram



Connect with 0-10V driver (supporting 10V PWM)



### Application Composition



### Connect with 0-10V driver

# LTECH **RF** Wireless Wiring







E1S-AD E series touch panel

\* Touch panels can be sync controlled by multi remotes, please refer to the manual of remote's usage.

### Match Code between Touch Panel & Remote

control



# LTECH

E1S-AD E series touch panel

# Match Code between Touch Panel & Gateway



# Clear Code

Press the bottom two keys on touch panel simultaneously for 6 seconds, the indicator light flicker several times, clear code successfully.



\* Please match/clear code when (1) indicator light of panel is white.

\* No further notice if any changes in the manual. Product function depends on the goods. Please feel free to contact our official distributor if any question.

www.ltech-led.com