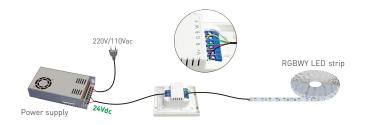

## Application Composition

LTECH

#### System Diagram

LTECH

Lamps

#### Wiring Diagram

Connect with 12V strip, RGB Max. 108W, CT Max. 36W. Connect with 24V strip, RGB Max. 216W, CT Max. 72W.