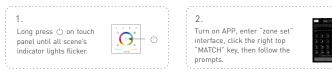

2×H50(mm) |
| Current Load:       | RGB: 3A×3CH CT: M | Max. 3A       | Weight(G.W.):  | 225g              |
| Output Power:       | RGB: (0~36W72W)×  | 3CH CT: 0~36W | /72W           |                   |



Typical base as below:





Unit: mm





## Terminals



Uninstall

### Key Functions



★ When blue indicator light of <sup>()</sup> key is on, long press <sup>()</sup> to turn on/off buzzer. When white indicator light of <sup>()</sup> key is on, long press <sup>()</sup> to match code.



## Application Composition



LTECH

#### System Diagram

LTECH



Lamps

#### Wiring Diagram

Connect with 12V strip, RGB Max. 108W, CT Max. 36W. Connect with 24V strip, RGB Max. 216W, CT Max. 72W.





#### Match Code between Touch Panel & Remote



#### Match Code between Touch Panel & Gateway



## Clear Code



Press the bottom two key on touch panel simultaneously for 5 seconds, the indicator light flicker several times, clear code successfully.

\* Please match/clear code when panel is on (white indicator light of 🖒 key is on).

\* No further notice if any changes in the manual. Product function depends on the goods. Please feel free to contact your supplier if any question.

LTECH