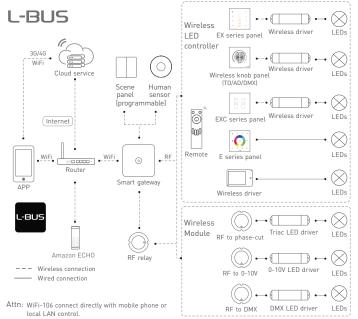

## System Diagram

#### LTECH

Wifi-108 can be controlled by remote or local LAN, and supports ECHO amazon voice speakers. The E series panel does not support advanced mode when work with WiFi-108.

## Application Composition

LTECH

#### System Diagram

LTECH

Lamps