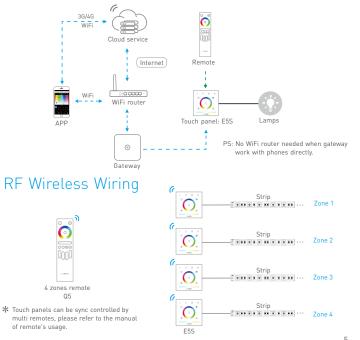

## System Diagram

#### LTECH

Wifi-108 can be controlled by remote or local LAN, and supports ECHO amazon voice speakers. The E series panel does not support advanced mode when work with WiFi-108.

#### System Diagram

LTECH

Lamps