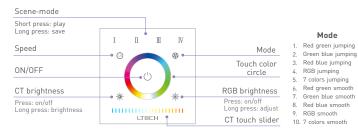

### Key Functions

★ When blue indicator light of <sup>()</sup> key is on, long press <sup>()</sup> to turn on/off buzzer. When white indicator light of <sup>()</sup> key is on, long press <sup>()</sup> to match code.