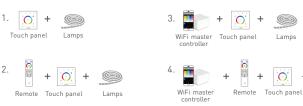

--------------|-------------------|---------------|----------------|-------------------|
| Input Voltage:      | 12-24Vdc          |               | Dimensions:    | L86×W86×H36(mm)   |
| Wireless Frequency: | RF 2.4GHz         |               | Package Size:  | L113×W112×H50(mm) |
| Current Load:       | RGB: 3A×3CH CT: M | Max. 3A       | Weight(G.W.):  | 225g              |
| Output Power:       | RGB: (0~36W72W)×  | 3CH CT: 0~36W | /72W           |                   |



Typical base as below:





Unit: mm





## Terminals



Uninstall

### Key Functions



★ When blue indicator light of <sup>()</sup> key is on, long press <sup>()</sup> to turn on/off buzzer. When white indicator light of <sup>()</sup> key is on, long press <sup>()</sup> to match code.



## Application Composition



LTECH

#### System Diagram

LTECH



Lamps

#### Wiring Diagram

Connect with 12V strip, RGB Max. 108W, CT Max. 36W. Connect with 24V strip, RGB Max. 216W, CT Max. 72W.





#### Match Code between Touch Panel & Remote



#### Match Code between Touch Panel & Gateway



## Clear Code



Press the bottom two key on touch panel simultaneously for 5 seconds, the indicator light flicker several times, clear code successfully.

\* Please match/clear code when panel is on (white indicator light of 🖒 key is on).

\* No further notice if any changes in the manual. Product function depends on the goods. Please feel free to contact your supplier if any question.

LTECH