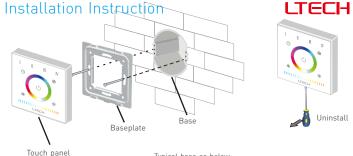

- Panel adopts capacitive touch control technology, makes LED color selection more user-friendly.
- Touch panel can be controlled by remote directly or smart phone if add a gateway.

00 \\}

22

#### Technical Specs

| Model:              | E5S               |               | Working Temp.: | -20°C~55°C        |
|---------------------|-------------------|---------------|----------------|-------------------|
| Input Voltage:      | 12-24Vdc          |               | Dimensions:    | L86×W86×H36(mm)   |
| Wireless Frequency: | RF 2.4GHz         |               | Package Size:  | L113×W112×H50(mm) |
| Current Load:       | RGB: 3A×3CH CT: M | Max. 3A       | Weight(G.W.):  | 225g              |
| Output Power:       | RGB: (0~36W72W)×  | 3CH CT: 0~36W | /72W           |                   |



Typical base as below:





Unit: mm





## Terminals



Uninstall

### Key Functions



★ When blue indicator light of <sup>()</sup> key is on, long press <sup>()</sup> to turn on/off buzzer. When white indicator light of <sup>()</sup> key is on, long press <sup>()</sup> to match code.



## Application Composition



LTECH

#### System Diagram

LTECH



Lamps

#### Wiring Diagram

Connect with 12V strip, RGB Max. 108W, CT Max. 36W. Connect with 24V strip, RGB Max. 216W, CT Max. 72W.





#### Match Code between Touch Panel & Remote



#### Match Code between Touch Panel & Gateway



## Clear Code



Press the bottom two key on touch panel simultaneously for 5 seconds, the indicator light flicker several times, clear code successfully.

\* Please match/clear code when panel is on (whit