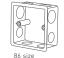

uch control technology, makes LED color selection more user-friendly.
- Touch panel can be controlled by remote directly or smart phone if add a gateway.

00 \\}

22

#### Technical Specs

| Model:              | E5S               |               | Working Temp.: | -20°C~55°C        |
|---------------------|-------------------|---------------|----------------|-------------------|
| Input Voltage:      | 12-24Vdc          |               | Dimensions:    | L86×W86×H36(mm)   |
| Wireless Frequency: | RF 2.4GHz         |               | Package Size:  | L113×W112×H50(mm) |
| Current Load:       | RGB: 3A×3CH CT: M | Max. 3A       | Weight(G.W.):  | 225g              |
| Output Power:       | RGB: (0~36W72W)×  | 3CH CT: 0~36W | /72W           |                   |



Typical base as below:





Unit: mm





## Terminals



Uninstall

### Key Functions



★ When blue indicator light of <sup>()</sup> key is on, long press <sup>()</sup> to turn on/off buzzer. When white indicator light of <sup>()</sup> key is on, long press <sup>()</sup> to match code.



## Application Composition



LTECH

#### System Diagram

LTECH



Lamps

#### Wiring Diagram

Connect with 12V strip, RGB Max. 108W, CT Max. 36W. Connect with 24V strip, RGB Max. 216W, CT Max. 72W.





#### Match Code between Touch Panel & Remote



#### Match Code between Touch Panel & Gateway



## Clear Code



Press the bottom two key on touch panel simultaneously for 5 seconds, the indicator light flicker several times, clear code successfully.

\* Please match/clear code when panel is on (white indicator light of 🖒 key i