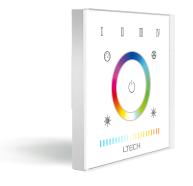

# E5S Touch Panel (RGBWY)

Manual www.ltech-led.com

#### LTECH

- 2 in 1 function: RF wireless control and PWM power output.
- Power output, lamps can be connected directly, easy and convenient.
- RGB, RGBW, RGB+CT LED lights can be controlled.
- Touch keys with chord and LED indicator.
- Panel adopts capacitive touch control technology, makes LED color selection more user-friendly.
- Touch panel can be controlled by remote directly or smart phone if add a gateway.