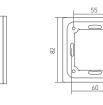

chnology, makes LED color selection more user-friendly.
- Touch panel can be controlled by remote directly or smart phone if add a gateway.

00 \\}

22

#### Technical Specs

| Model:              | E5S               |               | Working Temp.: | -20°C~55°C        |
|---------------------|-------------------|---------------|----------------|-------------------|
| Input Voltage:      | 12-24Vdc          |               | Dimensions:    | L86×W86×H36(mm)   |
| Wireless Frequency: | RF 2.4GHz         |               | Package Size:  | L113×W112×H50(mm) |
| Current Load:       | RGB: 3A×3CH CT: M | Max. 3A       | Weight(G.W.):  | 225g              |
| Output Power:       | RGB: (0~36W72W)×  | 3CH CT: 0~36W | /72W           |                   |



Typical base as below:





Unit: mm





## Terminals



Uninstall

### Key Functions



★ When blue indicator light of <sup>()</sup> key is on, long press <sup>()</sup> to turn on/off buzzer. When white indicator light of <sup>()</sup> key is on, long press <sup>()</sup> to match code.



## Application Composition



LTECH

#### System Diagram

LTECH



Lamps

#### Wiring Diagram

Connect with 12V strip, RGB Max. 108W, CT Max. 36W. Connect with 24V strip, RGB Max. 216W, CT Max. 72W.





#### Match Code between Touch Panel & Remote



#### Match Code between Touch Panel & Gateway



## Clear Code



Press the bottom two key on touch panel simultaneously for 5 seconds, the indicator light flicker several times, clear code successfully.

\* Please match/clear code when panel is on (white indicator light of 🖒 key is on).

\* No