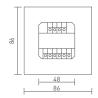

#### Technical Specs

| Model:              | E5S               |               | Working Temp.: | -20°C~55°C        |
|---------------------|-------------------|---------------|----------------|-------------------|
| Input Voltage:      | 12-24Vdc          |               | Dimensions:    | L86×W86×H36(mm)   |
| Wireless Frequency: | RF 2.4GHz         |               | Package Size:  | L113×W112×H50(mm) |
| Current Load:       | RGB: 3A×3CH CT: M | Max. 3A       | Weight(G.W.):  | 225g              |
| Output Power:       | RGB: (0~36W72W)×  | 3CH CT: 0~36W | /72W           |                   |