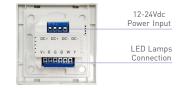

LED color selection more user-friendly.
- Touch panel can be controlled by remote directly or smart phone if add a gateway.

00 \\}

22

#### Technical Specs

| Model:              | E5S               |               | Working Temp.: | -20°C~55°C        |
|---------------------|-------------------|---------------|----------------|-------------------|
| Input Voltage:      | 12-24Vdc          |               | Dimensions:    | L86×W86×H36(mm)   |
| Wireless Frequency: | RF 2.4GHz         |               | Package Size:  | L113×W112×H50(mm) |
| Current Load:       | RGB: 3A×3CH CT: M | Max. 3A       | Weight(G.W.):  | 225g              |
| Output Power:       | RGB: (0~36W72W)×  | 3CH CT: 0~36W | /72W           |                   |



Typical base as below:





Unit: mm





## Terminals



Uninstall

### Key Functions



★ When blue indicator light of <sup>()</sup> key is on, long press <sup>()</sup> to turn on/off buzzer. When white indicator light of <sup>()</sup> key is on, long press <sup>()</sup> to match code.



## Application Composition



LTECH

#### System Diagram

LTECH



Lamps

#### Wiring Diagram

Connect with 12V strip, RGB Max. 108W, CT Max. 36W. Connect with 24V strip, RGB Max. 216W, CT Max. 72W.





#### Match Code between Touch Panel & Remote



#### Match Code between Touch Panel & Gateway



## Clear Code



Press the bottom two key on touch panel simultaneously for 5 seconds, the indicator light flicker several times, clear code successfully.

\* Please match/clear code when panel is on (white indicator light of 🖒 key is on).

\* No further notice i