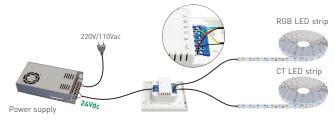

#### Wiring Diagram

Connect with 12V strip, RGB Max. 108W, CT Max. 36W. Connect with 24V strip, RGB Max. 216W, CT Max. 72W.