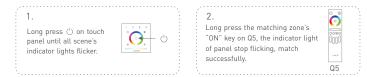

|               | Package Size:  | L113×W112×H50(mm) |
| Current Load:       | RGB: 3A×3CH CT: M | Max. 3A       | Weight(G.W.):  | 225g              |
| Output Power:       | RGB: (0~36W72W)×  | 3CH CT: 0~36W | /72W           |                   |



Typical base as below:





Unit: mm





## Terminals



Uninstall

### Key Functions



★ When blue indicator light of <sup>()</sup> key is on, long press <sup>()</sup> to turn on/off buzzer. When white indicator light of <sup>()</sup> key is on, long press <sup>()</sup> to match code.



## Application Composition



LTECH

#### System Diagram

LTECH



Lamps

#### Wiring Diagram

Connect with 12V strip, RGB Max. 108W, CT Max. 36W. Connect with 24V strip, RGB Max. 216W, CT Max. 72W.





#### Match Code between Touch Panel & Remote



#### Match Code between Touch Panel & Gateway



## Clear Code



Press the bottom two key on touch panel simultaneously for 5 seconds, the indicator light flicker several times, clear code successfully.

\* Please match/clear code when panel is on (white indicator light of 🖒 key is on).

\* No further notice if any changes in the manual. Product function depends on the goods. Please feel free to contact your supplier if any question.

LTECH