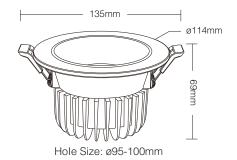

g & 6 Modes synchronization

0 Remote control Control distance 30m

Smart phone APP control (2.4GHz gateway is needed) 

Support third party voice control  $\mathbf{P}$ (2.4GHz gateway is needed)

#### 6W Anti-glare RGB+CCT LED Downlight

Model No · FUT070 Input Voltage: AC100~240V 50/60Hz Power: 6W Working Temp.: -20~60°C CRI: >80 PF: >0.5 Color Temperature: 2700K~6500K Luminous Flux: 550LM Lifespan: 50000 hours Beam Angle: 60° BE<sup>.</sup> 2 4GHz Control Distance: 30m

114mm ——

ø94mm

Hole Size: ø80-85mm

#### 12W Anti-glare RGB+CCT LED Downlight

Model No · FUT071 Input Voltage: AC100~240V 50/60Hz Power: 12W Working Temp.: -20~60°C CRI: >80 PF: >0.5 Color Temperature: 2700K~6500K Luminous Flux: 1000LM Lifespan: 50000 hours Beam Angle: 60° RF<sup>·</sup> 2 4GHz Control Distance: 30m



## Instructions

- 1. Please open the hole on the ceiling according to the correct size of Diagram 1.
- 2. Connect the driver properly according to the wire connection Diagram 2. And then put the driver and wire into the ceiling from the hole.
- 3. Push in the two spring elements, make sure that they are deployed and anchored on the back of the ceiling Diagram 3 and 4.





# Link / Unlink

Compatible with these remote controls (Purchased separately)





#### Lighting can be working after linking with remote; for more details, pls read the remote instruction.

| NumberDynamic ModeBrightness /<br>Saturation / Speed1Mardi Gras2Automatic color change3Sam4Gemstone5Twilight6American7Fat Tuesday8Party9Slow Color Splash |        |                        |               |
|---------------------