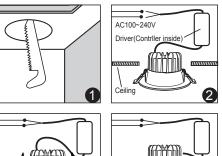

## Instructions

- 1. Please open the hole on the ceiling according to the correct size of Diagram 1.
- 2. Connect the driver properly according to the wire connection Diagram 2. And then put the driver and wire into the ceiling from the hole.
- 3. Push in the two spring elements, make sure that they are deployed and anchored on the back of the ceiling Diagram 3 and 4.