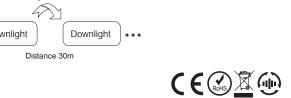

## Signal transmitting

One Downlight can transmit the signals from the remote control to another Downlight within 30m, as long as there is a Downlight within 30m, the remote control distance can be limitless.

# Modes synchronization

Different Downlight can work synchronously when they are started at different times, controlled by the same remote, under same dynamic mode and within 30m distance.

#### Signal transmitting & Modes synchronization 42 •)) Downlight Downlight ... Distance 30m Distance 30m