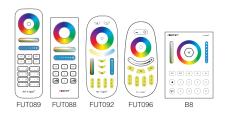

trol Distance: 30m

114mm ——

ø94mm

Hole Size: ø80-85mm

#### 12W Anti-glare RGB+CCT LED Downlight

Model No · FUT071 Input Voltage: AC100~240V 50/60Hz Power: 12W Working Temp.: -20~60°C CRI: >80 PF: >0.5 Color Temperature: 2700K~6500K Luminous Flux: 1000LM Lifespan: 50000 hours Beam Angle: 60° RF<sup>·</sup> 2 4GHz Control Distance: 30m



## Instructions

- 1. Please open the hole on the ceiling according to the correct size of Diagram 1.
- 2. Connect the driver properly according to the wire connection Diagram 2. And then put the driver and wire into the ceiling from the hole.
- 3. Push in the two spring elements, make sure that they are deployed and anchored on the back of the ceiling Diagram 3 and 4.





# Link / Unlink

Compatible with these remote controls (Purchased separately)





#### Lighting can be working after linking with remote; for more details, pls read the remote instruction.

| NumberDynamic ModeBrightness /<br>Saturation / Speed1Mardi Gras2Automatic color change3Sam4Gemstone5Twilight6American7Fat Tuesday8Party9Slow Color Splash |        |                        |               |
|-----------------------------------------------------------------------------------------------------------------------------------------------------------|--------|------------------------|---------------|
| 2 Automatic color change   3 Sam   4 Gemstone   5 Twilight   6 American   7 Fat Tuesday   8 Party                                                         | Number | Dynamic Mode           |               |
| 3 Sam   4 Gemstone   5 Twilight   6 American   7 Fat Tuesday