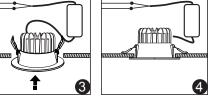

## Instructions

- 1. Please open the hole on the ceiling according to the correct size of Diagram 1.
- 2. Connect the driver properly according to the wire connection Diagram 2. And then put the driver and wire into the ceiling from the hole.
- 3. Push in the two spring elements, make sure that they are deployed and anchored on the back of the ceiling Diagram 3 and 4.