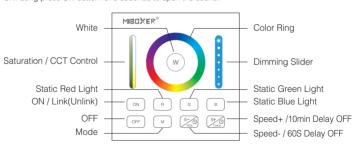

# **Products Key Diagram**

Remark: When touching the button, LED indicating lamp will flash once with different sound ( Touch slider with no sound ).

OFF: Long press OFF button for 5 seconds to close the sound.

ON: Long press ON button for 5 seconds to open the sound.

Touch the color ring to change colors.

Under white light mode, adjust color temperature: Under color light mode, change color saturation.

Slide the brightness slider to adjust the brightness.

Press the button to get white light.

Touch ON button, turn on the linked device.

Touch OFF button, turn off the linked device.

Static red light.

Static green light.

Static blue light

10 minutes

Dynamic mode switching button.

Accelerate the speed under present dynamic mode. Under static mode, Long press for 2 seconds, the light shine once, the light will be off after

Slow the speed under present dynamic mode.

Under static mode, long press for 2 seconds, the light shine once, the light will be off after 60 seconds