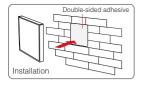

Static blue light

10 minutes



Dynamic mode switching button.



Accelerate the speed under present dynamic mode. Under static mode, Long press for 2 seconds, the light shine once, the light will be off after

Slow the speed under present dynamic mode.

Under static mode, long press for 2 seconds, the light shine once, the light will be off after 60 seconds

# Linking&Unlinking

Remark: The light can be working after linking with the remote controller.

### Linking Instructions





If the light not blink slowly, the linking failed, pls switch off the light again, and follow the above steps again.

# Unlinking Instructions





If the light not blink quickly, the unlink failed, pls switch off the light again, and follow the above steps to unlink again.

### Installation / Dismantlement





# **Attention**

- 1. When installation, Please handle with care to avoid the broken of the glass panel.
- Please do not use lighting fixtures around the mental area and high magnetic field, otherwise, it will badly affect the control distance.