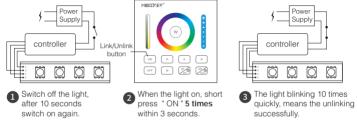

# Unlinking Instructions

If the light not blink quickly, the unlink failed, pls switch off the light again, and follow the above steps to unlink again.