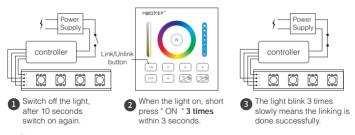

# Linking&Unlinking

Remark: The light can be working after linking with the remote controller.

### Linking Instructions

If the light not blink slowly, the linking failed, pls switch off the light again, and follow the above steps again.