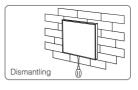

atic blue light

10 minutes



Dynamic mode switching button.



Accelerate the speed under present dynamic mode. Under static mode, Long press for 2 seconds, the light shine once, the light will be off after

Slow the speed under present dynamic mode.

Under static mode, long press for 2 seconds, the light shine once, the light will be off after 60 seconds

# Linking&Unlinking

Remark: The light can be working after linking with the remote controller.

### Linking Instructions





If the light not blink slowly, the linking failed, pls switch off the light again, and follow the above steps again.

# Unlinking Instructions





If the light not blink quickly, the unlink failed, pls switch off the light again, and follow the above steps to unlink again.

### Installation / Dismantlement





# **Attention**

- 1. When installation, Please handle with care to avoid the broken of the glass panel.
- Please do not use lighting fixtures around the mental area and high magnetic field, otherwise, it will badly affect the control distance.